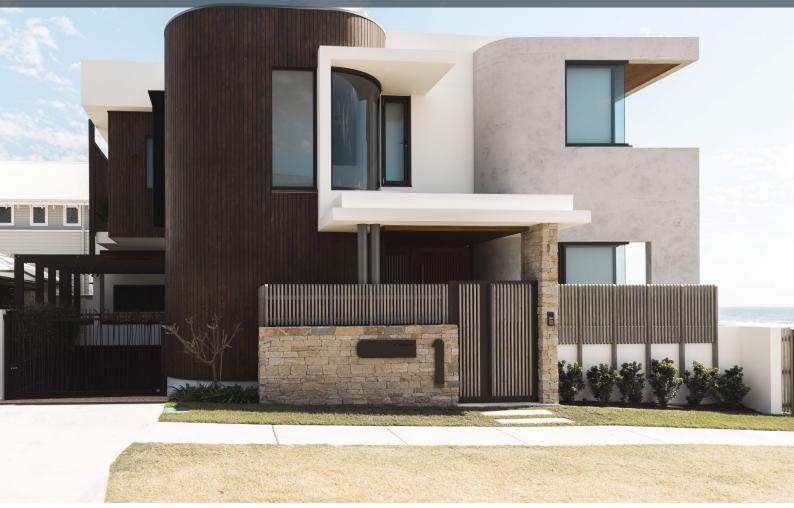

#### LIGHTWEIGHT WALL & FLOOR SOLUTIONS

At Rockcote Construction Systems we understand the importance of first impressions, that's why our systems are designed to offer a complete solution for both walls and floors. Paired with our high-quality internal and external finishes, your home will display true distinction.

Rockcote Construction Systems include both AAC wall & floor and EPS solutions, that are a lightweight and strong alternative to traditional building methods.

Choose our superior and cost-effective wall and flooring solutions for your next project.

### **DESIGN FLEXIBILITY**

Rockcote Construction Systems can be used for a range of different home types, build styles and blocks. Entire homes, single storey (upper or lower), duplexes and townhouses can all benefit from the improved design flexibility of our systems.